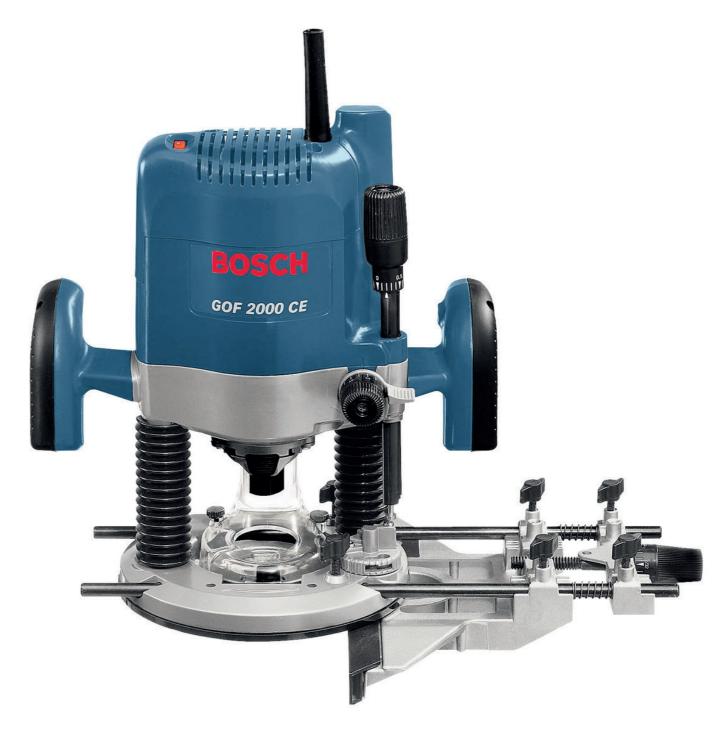

## **S9HS Portable router**

Choosing and sharpening cutters

Using a bearing guided cutter

Through grooving

**Template routing** 

Grooving using a router table

**Through housing** 

Rebating using a router table